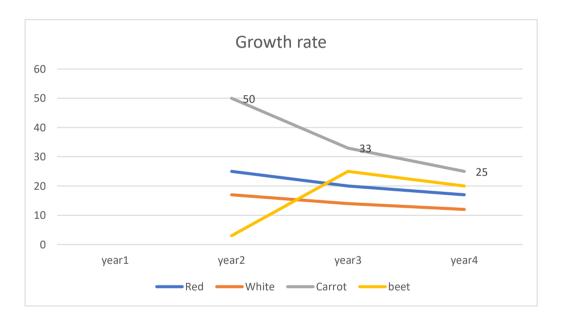

0 | 125,000 | 150,000 |



The above data can be depicted in a line chart. The annual growth rate also can be calculated using the chart. The calculation of growth rate is shown under "Annual production units/service units growth rate".

• Annual production units/service units growth rate

The annual production, service unit growth rate should be calculated as follows:

| Type of product                   | Year1 | Year2 | Year3 | Year 4 |
|-----------------------------------|-------|-------|-------|--------|
| Red string hoppers growth rate    |       | 25%   | 20%   | 17%    |
| White string hoppers growth rate  |       | 17%   | 14%   | 12%    |
| Carrot string hoppers growth rate |       | 50%   | 33%   | 25%    |
| Beet string hoppers growth rate   |       | 3%    | 25%   | 20%    |



The above chart analysis shows that the number of units of production has increased every year but the annual production growth rate has come down. This is not a condition that can be approved for a business plan. This reveals that such unhealthy trends can be understood by graphical analysis presentations. After understanding, steps should be taken to modify the scenario accordingly.

## Different types of contents for graphical analysis:

- Annual waste ratio analysis
- Annual direct labour hours analysis
- Annual indirect labour hours analysis
- Annual labour productivity ratio
- Annual direct raw material cost analysis for a unit

- Annual other direct raw material cost analysis for a unit
- Annual Direct labour raw material cost analysis for a unit
- Annual total direct cost for a u