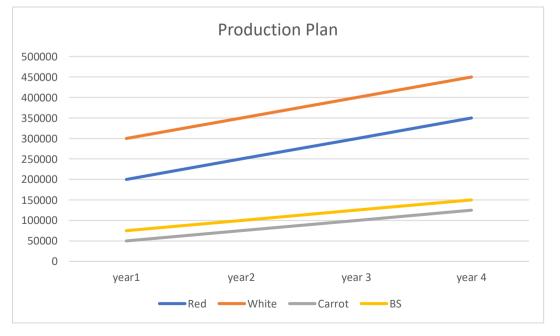

••• | ••• | •• | •• | •• |

## 3.25 Graphical Analysis of Production Plan

• Growth of annual production units / service units

If an organization makes several types of products, it is sensible to select a number of key products and show the number of units of production per year. When graphically presented, it is easy to understand whether the no. units has an upward growth or a decline annually.

| Type of Product       | Year 1  | Year 2  | Year 3  | Year4   |
|-----------------------|---------|---------|---------|---------|
| Red string hoppers    | 200,000 | 250,000 | 300,000 | 350,000 |
| White string hoppers  | 300,000 | 350,000 | 400,000 | 450,000 |
| Carrot string hoppers | 50,000  | 75,000  | 100,000 | 125,000 |
| Beet string hoppers   | 75,000  | 100,000 | 125,000 | 150,000 |



The above data can be depicted in a line chart. The annual growth rate also can be calculated using the chart. The calculation of growth rate is shown under "Annual production units/service units growth rate".

• Annual production units/service units growth rate

The annual production, service unit growth rate should be calculated as follows:

| Type of product                   | Year1 | Year2 | Year3 | Year 4 |
|-----------------------------------|-------|-------|-------|--------|
| Red string hoppers growth rate    |       | 25%   | 20%   | 17%    |
| White string hoppers growth rate  |       | 17%   | 14%   | 12%    |
| Carrot string hoppers growth rate |       | 50%   | 33%   | 25%    |
| Beet string hoppers growth rate   |       | 3%    | 25%   | 20%    |



The above chart analysi