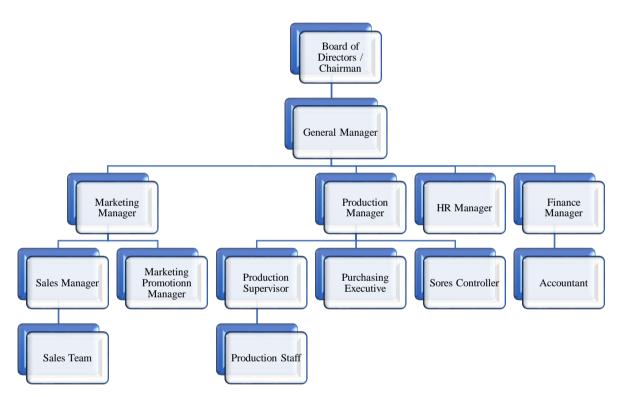

|         |                |                |              |            |
|      |     |         |                |                |              |            |
|      |     |         |                |                |              |            |

# **1.5 Organizational Structure**

This section explains how the business sections and positions are structured in a hierarchical manner. The structural presentation of this arrangement clearly shows how the business sections and positions are linked in the business. Entrepreneur or any other person who refers to this section of the business plan can get a proper idea on the decision-making authoritative levels, and responsibility allocations.

Below given example depicts the organizational structure of an average Limited Liability

Company.



# **1.6 Recruitment Plan**

At the time of preparing the business plan, the entrepreneur should have a plan how to recruit the employees to the business in the future. Most likely, entrepreneur can be the only person in the business at the commencement. But, when the business operations are expanding, recruitment of employees becomes a necessity. When the business operations expand, entrepreneur will have to create different positions to carry on the business and fill those positions accordingly. Below given format can be completed with the forecasted positions in the relevant business divisions such as management division, marketing division, production division, and finance division and the forecasted number of employees for the each division in the next four years.

|            |