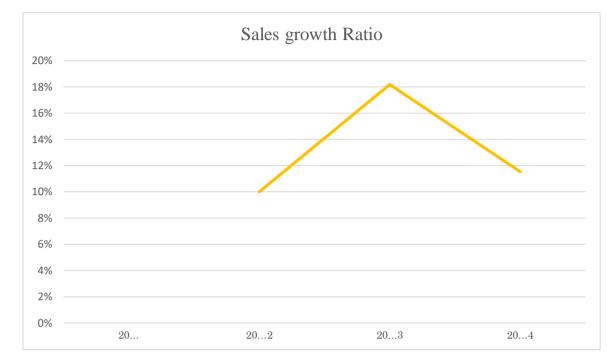

the month closing balance is Rs 305,000. If the total credit purchases during the month Rs. 321,000,

Creditors Turnover ratio = 321,000 = 1.2(221,000 + 305,000)/2

#### f) Creditor Days

This ratio indicates the no. of days it takes to repay the creditors.

Creditor Days = 365Creditors Turnover ratio

As per the other ratios mentioned above, if the period concerned is a year, the above formula applies. If the period is a month, 365 should be replaced by 31.

In the previous example, Creditors Turnover Ratio is 1.2 for January, 2020. Therefore,

Creditor Days = 31 / 1.2 = 26 Days

This calculation shows that the creditors are paid in 26 days. This ratio is important in designing the business's policies on credit purchases by the business.

## 4.8 Graphical Analysis of the Financial Plan



### a) Sales Growth Ratio

## **4.9** Assumptions for the Financial Plan

Financial planning is based on a number of assumptions. It is necessary to state these assumptions in the plan itself for the understanding of the business plan users. When stating assumptions in the plan, it can be mentioned immediately below the relevant part or at the end of the financial plan with references so that the relevant place can be traced by the plan user.

## **Executive Summary**

Executive summary is the essence or the concise summary of a business plan. It covers the summary of the four plans, namely Management and Organization Plan, Marketing Plan, Production or Operational Plan and Financial Plan.

It should include only those matters that are important to the internal or external users of the b