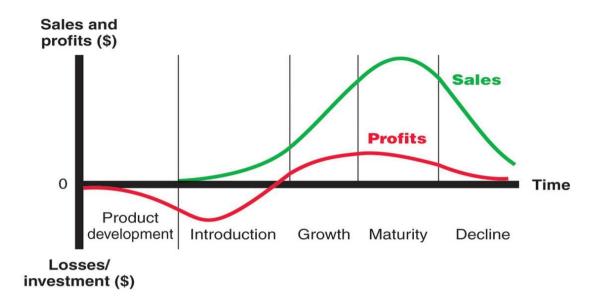

e convert their weaknesses to our strengths, how we can utilize the opportunities in the market to a maximum, work out the tactics to meet the strengths and open a way for strategic accesses.

# 2.17 Product Life Cycle

In this section of the business plan, we should record the details of the life cycle of the product. From the moment a product or service is introduced to the market, introduction stage, development stage, maturity stage and decline stage will be passed in its life path. In these different stages the sales income, and profit generated by the product or service will vary.

The life cycle is a graph indicating the changes of sales income and profit of a product or service taking place with time. The graphical picture will also depict the life span of the product or service.



A graphical presentation of a life cycle of a produce is given below.

This is calculated based on financial details. That means based on the changes in sales values and changes in profit volume. While the vertical axis will indicate the profit and sales, the horizontal axis indicates the time which could be monthly or yearly. If it is monthly, the monthly sales values and profit / loss should be marked and the points regarding sales volume and profit/loss should be joined separately. Accordingly, the life cycle is constructed for the time period considered.

Observing the constructed life cycle the status of the business could be observed. A life cycle will help to identify the behavior of the business at various stages.

#### **Product Development Stage**

In the production life cycle,